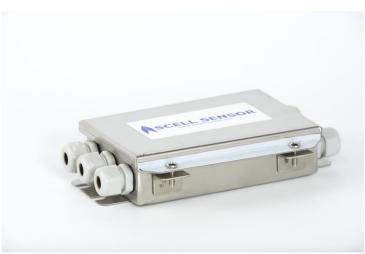

## I-CJ4

Machined stainless steel housing with 4 PG9 cable gland inlets and 1 PG9 cable gland outlet to the indicator. Adapter sleeves for cell cable from 3.6mm diameter and upwards and rubber plugs for unused inlets are included.

## APPLICATIONS

Serial Suma box for interconnection of up to 4 load cells from  $350\Omega$  to  $1000\Omega$  and indicator.

- Stainless steel case.
- Silicone sheet gasket.
- IP67 protection.
- Regulation with multi-turn precision potentiometers in series.
- Potentiometer range.