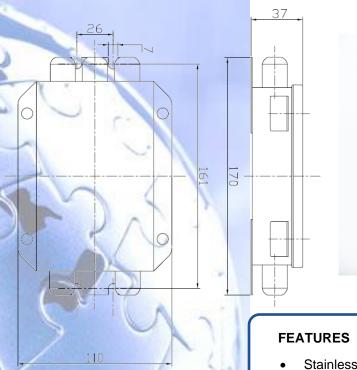

## I-CJ4

Machined stainless steel housing with 4 PG9 cable gland inlets and 1 PG9 cable gland outlet to the indicator. Adapter sleeves for cell cable from 3.6mm diameter and upwards and rubber plugs for unused inlets are included.